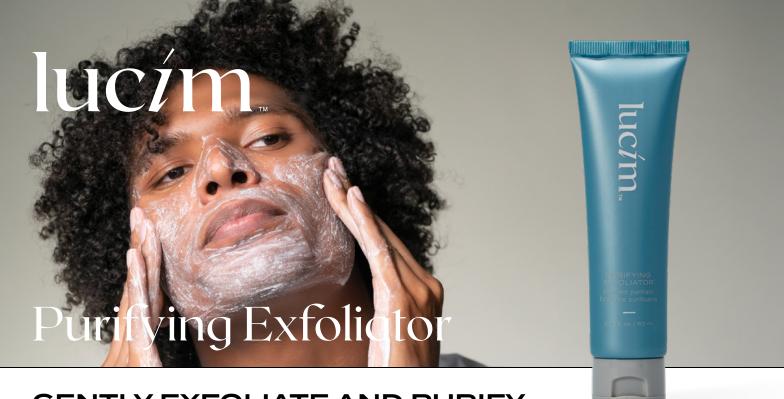

## **GENTLY EXFOLIATE AND PURIFY**

Prepare your face for a fresh daily regimen with the purifying Lucim™ Purifying Exfoliator made with Kaolin and bentonite clay, plus fruit enzymes that work with jojoba beads and lactic acid to gently exfoliate and remove dead skin cells.